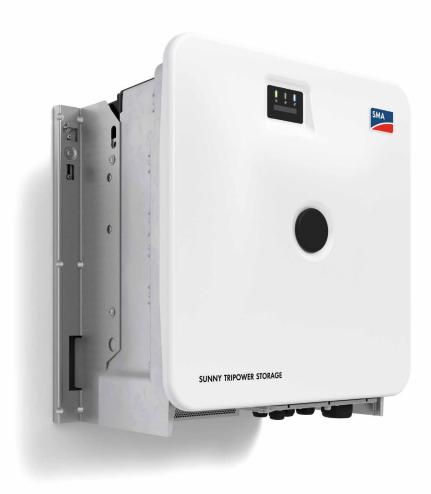

## Battery inverter with integrated system manager function

In combination with the integrated system manager function, the Sunny Tripower Storage X battery inverter supports individual applications and holistic energy management on a single platform.

- Employ load peak shaving to reduce power consumption at peak load times
- Storing energy lets you cut costs by charging the battery when rates are low and using the stored energy when rates are high
- Multiuse function combines operating modes to avoid load peaks and increase self-consumption
- SMA Dynamic Power Control provides closed-loop control of active and reactive power
- Commissioning wizard simplifies the process with a standardized web interface
- Direct access via Sunny Portal powered by ennexOS enables centralized parameterization and holistic system monitoring