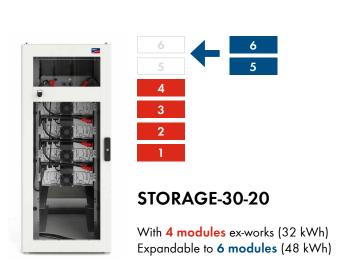

## A modular, scalable storage solution that grows to meet your needs

The battery in the SMA Commercial Storage Solution is available in two variants, which allows the overall system to be highly customized. The storage solution can also be expanded on a modular basis to include additional batteries and battery inverters – in line with the needs and individual requirements of your customers.

#### Order options\*

| ESSX-30-20 including:       | ESSX-50-20 including:       |
|-----------------------------|-----------------------------|
| STPS30-20                   | STPS50-20                   |
| Storage-30-20               | Storage-50-20               |
| SMA Commercial Energy Meter | SMA Commercial Energy Meter |

### Expandable storage capacity

## Expandable overall system