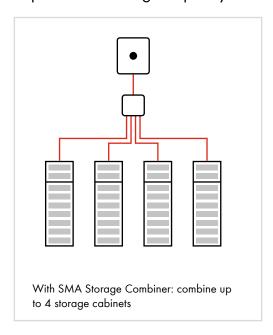

ring

# **Maximum Flexibility**

## A modular, scalable storage solution that grows to meet your needs

The battery in the SMA Commercial Storage Solution is available in two variants, which allows the overall system to be highly customized. The storage solution can also be expanded on a modular basis to include additional batteries and battery inverters – in line with the needs and individual requirements of your customers.

#### Order options\*

| ESSX-30-20 including:       | ESSX-50-20 including:       |
|-----------------------------|-----------------------------|
| STPS30-20                   | STPS50-20                   |
| Storage-30-20               | Storage-50-20               |
| SMA Commercial Energy Meter | SMA Commercial Energy Meter |





### Expandable storage capacity



## Expandable overall system





# Partnering for Long-Term Success

Working together to pioneer the energy supply of tomorrow



For 40 years, our products and solutions have been paving the way for the climate-friendly, decentralized energy supply of the future. To ensure long-term success, we work in partnership with you - take advantage of the following SMA services and work together with us to shape the energy market of tomorrow.

- With SMA 360° Professional Support, you receive support right from the outset - from the initial customer contact through to commissioning and optimum customer service
- Our SMA Solar Academy offers you a range of practical training programs for our products, systems, solutions and services

- With customized services and digital solutions, we support y