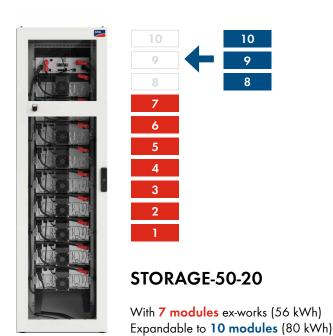

## A modular, scalable storage solution that grows to meet your needs

The battery in the SMA Commercial Storage Solution is available in two variants, which allows the overall system to be highly customized. The storage solution can also be expanded on a modular basis to include additional batteries and battery inverters – in line with the needs and individual requirements of your customers.

#### Order options\*

| ESSX-30-20 including:       | ESSX-50-20 including:       |
|-----------------------------|-----------------------------|
| STPS30-20                   | STPS50-20                   |
| Storage-30-20               | Storage-50-20               |
| SMA Commercial Energy Meter | SMA Commercial Energy Meter |

### Expandable storage capacity

## Expandable overall system