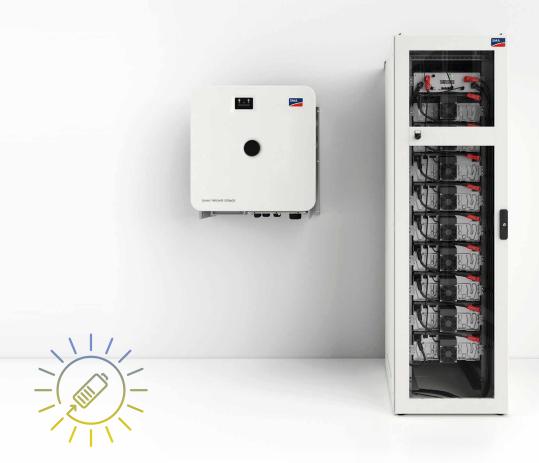

## Components of the SMA Commercial Storage Solution

#### High-quality hardware

- Efficient battery inverter with integrated intelligence
- Battery with up to 8,000 complete charge cycles
- SMA Energy Meter monitors all energy flows in the system

#### Intelligent software

 Integrated system manager function: intelligent management without the need for an additional, external device

· Sunny Portal powered by ennexOS: enables easy and efficient online monitoring of the whole system

## A modular, scalable storage solution that grows to meet your needs

The battery in the SMA Commercial Storage Solution is available in two variants, which allows the overall system to be highly customized. The storage solution can also be expanded on a modular basis to include additional batteries and battery inverters – in line with the needs and individual requirements of your customers.

#### Order options\*

| ESSX-30-20 including:       | ESSX-50-20 including:       |
|-----------------------------|-----------------------------|
| STPS30-20                   | STPS50-20                   |
| Storage-30-20               | Storage-50-20               |
| SMA Commercial Energy Meter | SMA Commercial Energy Meter |