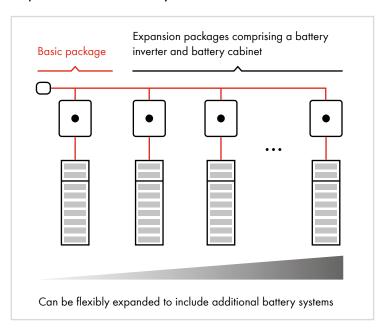

## A modular, scalable storage solution that grows to meet your needs

The battery in the SMA Commercial Storage Solution is available in two variants, which allows the overall system to be highly customized. The storage solution can also be expanded on a modular basis to include additional batteries and battery inverters – in line with the needs and individual requirements of your customers.

## Expandable overall system